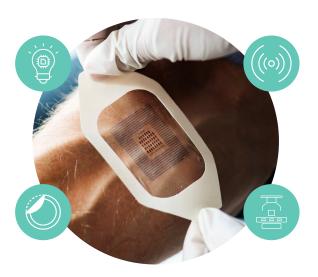

## SENSOR AND COMPONENT INTEGRATION

Our surface-mount technology integrates a variety of components and sensors into one compact, easy-to-use, wireless device.

- 1. BLE connectivity to mobile app
- 2. On/off dome switch
- 3. Printed antenna
- 4. Thin-flex battery for one-time use
- 5. Flexible substrate
- 6. Hydrogel and electrodes
- 7. Adhesive layer and release liner