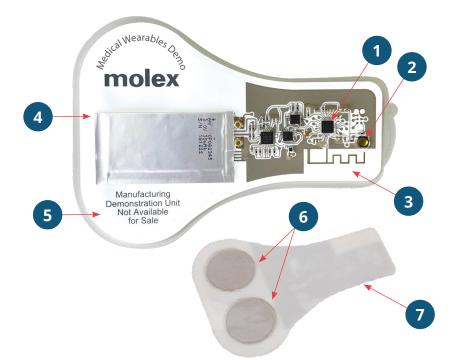

## SENSOR AND COMPONENT INTEGRATION

Our surface-mount technology integrates a variety of components and sensors into one compact, easy-to-use, wireless device.

- 1. BLE connectivity to mobile app
- 2. On/off dome switch
- 3. Printed antenna
- 4. Thin-flex battery for one-time use
- 5. Flexible substrate
- 6. Hydrogel and electrodes
- 7. Adhesive layer and release liner