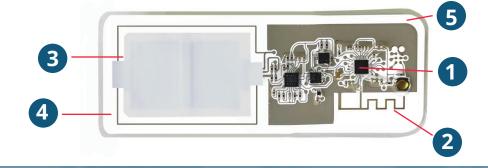

- 1. BLE connectivity
- 2. Antenna
- 3. Thin-flex battery for one-time use
- 4. Flexible substrate
- 5. Adhesive layer and release liner