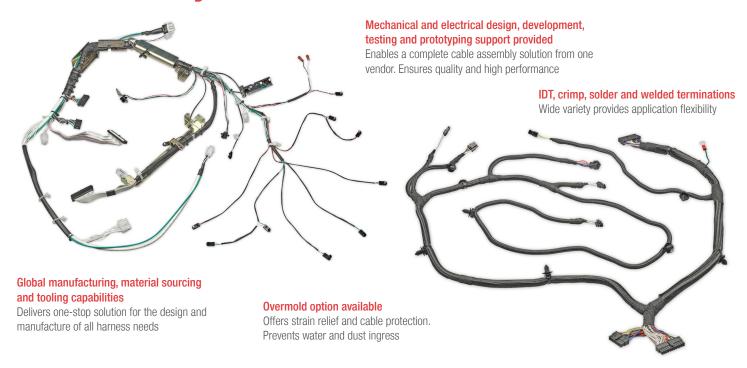

## **Complex Cable Assemblies**

Custom Complex Cable Assemblies, with multiple breakouts and connectors, deliver a complete connectivity solution that meets a range of performance needs

### **Features and Advantages**