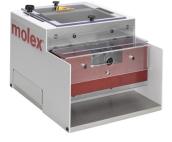

# **Pneumatic Stripping Machine for Large-Gauge Wires**

## molex

The Molex Pneumatic Stripping Machine delivers a tabletop solution for stripping large-gauge wires, 9 to 2/0 AWG (6.63 to 67.40mm<sup>2</sup>), reducing crimp cycle times with semi-automation

#### **Features and Advantages**

Pneumatic Stripping Machine for Large-Gauge Wires