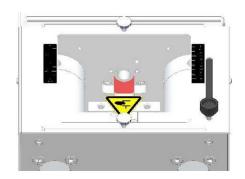

### **Transparent safety guard**Provides operator protection

**Operated with a foot pedal**Reduces operator fatigue and error

### **Centering guide**Helps operator correctly position

the wire for stripping