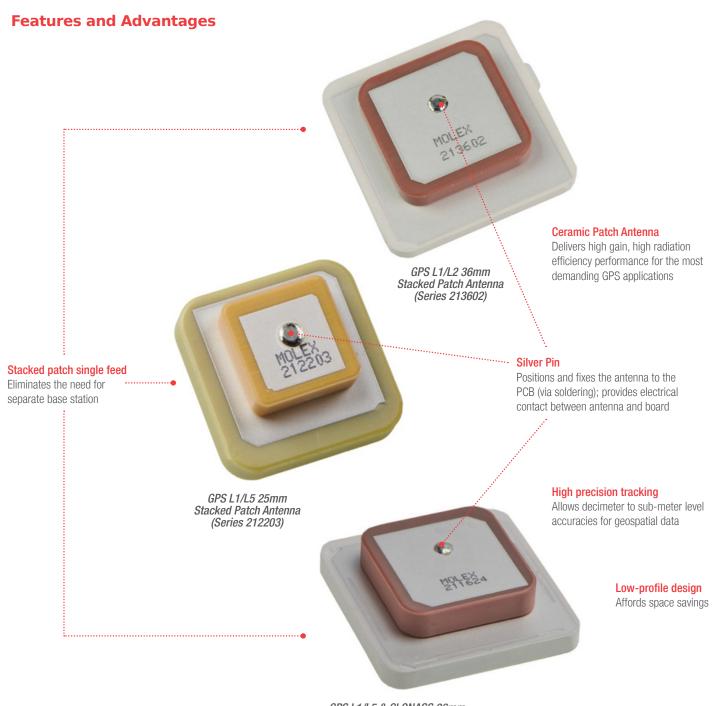

# **High-accuracy Stacked Patch GNSS Antenna**

High-accuracy Stacked Patch GNSS Antennas offer superior signal processing and GPS accuracy for high precision tracking applications such as UAVs, drones, and vehicle tracking and real time kinematic (RTK) systems

GPS L1/L5 & GLONASS 36mm Stacked Patch Single Feed Antenna (Series 211624)

## **ELECTRICAL**

RF Power (watt): 2 Average Total Radiation Efficiency: L5: >60% (211624), >65% (212203)

L2: >50% (213602)

L1: >75% (211624, 212203), >80% (213602)

GLONASS: >70% (211624)

Peak Gain:

L5: 2.1dBi (211624), 3.1dBi (212203)

L2: 2.1dBi (213602)

L1: 4.5dBi (211624), 4.9dBi (212203),

5.3dBi (213602)

GLONASS: 4.2dBi (211624) Return Loss: <-10dB (211624)

L5: <-20dB, L1: <-15dB (212203, 213602)

Input Impedance (ohms): 50

#### **PHYSICAL**

Housing: Ceramic

Plating: Refer to Sales Drawings

Material: Ceramic

Dimension (mm): 36.00 by 36.00 by 7.00

(211624, 213602)

25.00 by 25.00 by 8.00 (212203) Operating Temperature: -40 to +85°C

## **Ordering Information**

| Series No.    | Description                                                  | Mounting Style |
|---------------|--------------------------------------------------------------|----------------|
| <u>211624</u> | GPS L1/L5 and GLONASS 36mm Stacked Patch Single-Feed Antenna | Peel-and-stick |
| <u>212203</u> | GPS L1/L5 25mm Stacked Patch Antenna                         | Peel-and-stick |
| 213602        | GPS L1/L2 36mm Stacked Patch Antenna                         | Peel-and-stick |