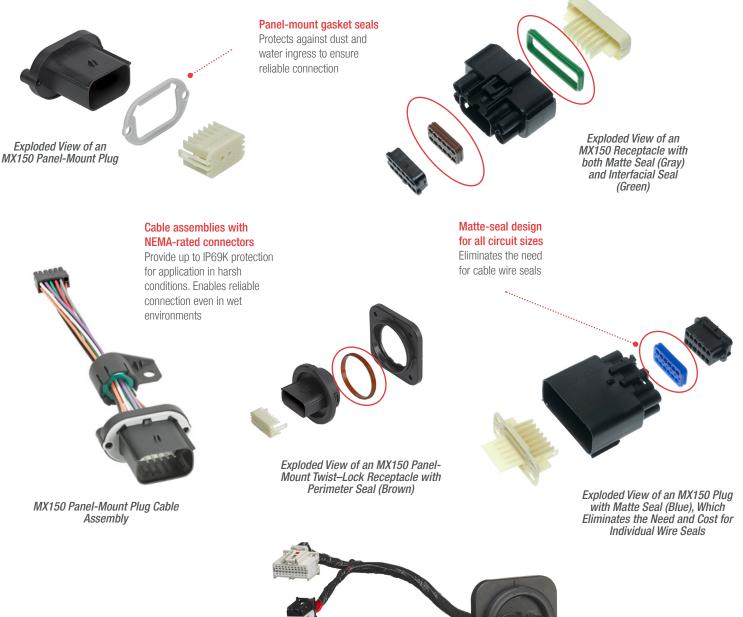

## **Sealed Plug and** Socket Cable Assemblies

Custom Sealed Plug and Socket Cable Assemblies, with an IP67- or IP69-rated connector at one end and a standard wire-to-board connector at the other, deliver reliable connectivity for harsh-environment applications

#### **Features and Advantages**

MX150 Panel-Mount Twist-Lock Cable Assembly

## Sealed Plug and Socket Cable Assemblies