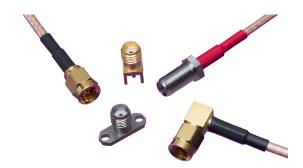

### Standard, off-the-shelf availability

Speeds up time to market and eliminates the need for tooling

Standard RF Cable Assembly Family

### 50- and 75-Ohm styles

Covers a broad range of wireless applications

Standard MCRF-to-SMA Cable Assembly

MHF® 4L LK and MHF® I LK Cable Assemblies