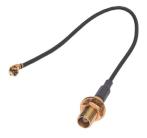

### 50- and 75-Ohm styles

Covers a broad range of wireless applications

Standard MCRF-to-SMA Cable Assembly

MHF® 4L LK and MHF® I LK Cable Assemblies